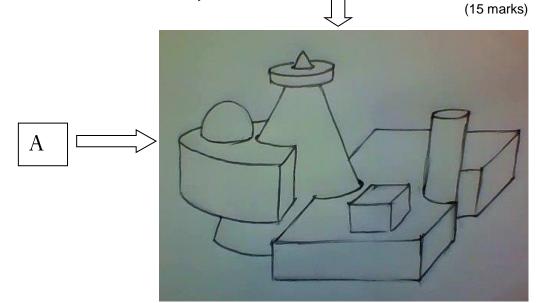

(40 marks)

AFCMT/11/CAT/afc2K20/#04(contd.) Q3. Sketch in Black & white only, a composition of a human figure that may prove his/ her intelligence.

(25 marks)

AFCMT/11/CAT/afc2K20/#04(contd.) Q4. You are given a structure, count its total number of surfaces and also draw its Top View and the view marked in arrow A in Black and white only.